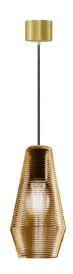

# CEERE 🗵 🔅

mat brass/bronze diffuser

Suspension lighting fixture for interiors, with direct and indirect light emission. Rough aluminium structure.

Diffuser in blown glass with white, crystal, steel, amber, bronze, tobacco or green ribbing finish.

Turned pickled sheet metal closing disk in black or mat brass polyacrylic paint. 2,2m (86,6") long suspension and power cable in PVC with black fabric covering. Power canopy with galvanized sheet metal ceiling bracket and pickled sheet metal covering in black or mat brass polyacrylic paint.