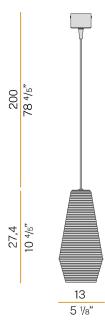

|
| PACKING DIMENSIONS (CM)  | 0,0 × 0,0 × 0,0                                                            |
|                          |                                                                            |

# CEERE 🗵 🔅



mat brass/bronze diffuser





Suspension lighting fixture for interiors, with direct and indirect light emission. Rough aluminium structure.

Diffuser in blown glass with white, crystal, steel, amber, bronze, tobacco or green ribbing finish.

Turned pickled sheet metal closing disk in black or mat brass polyacrylic paint. 2,2m (86,6") long suspension and power cable in PVC with black fabric covering. Power canopy with galvanized sheet metal ceiling bracket and pickled sheet metal covering in black or mat brass polyacrylic paint.

### **Technical drawing**



## PANZERI

## Olivia

Accessories / canopy

M800

Polycarbonate hook for suspension.